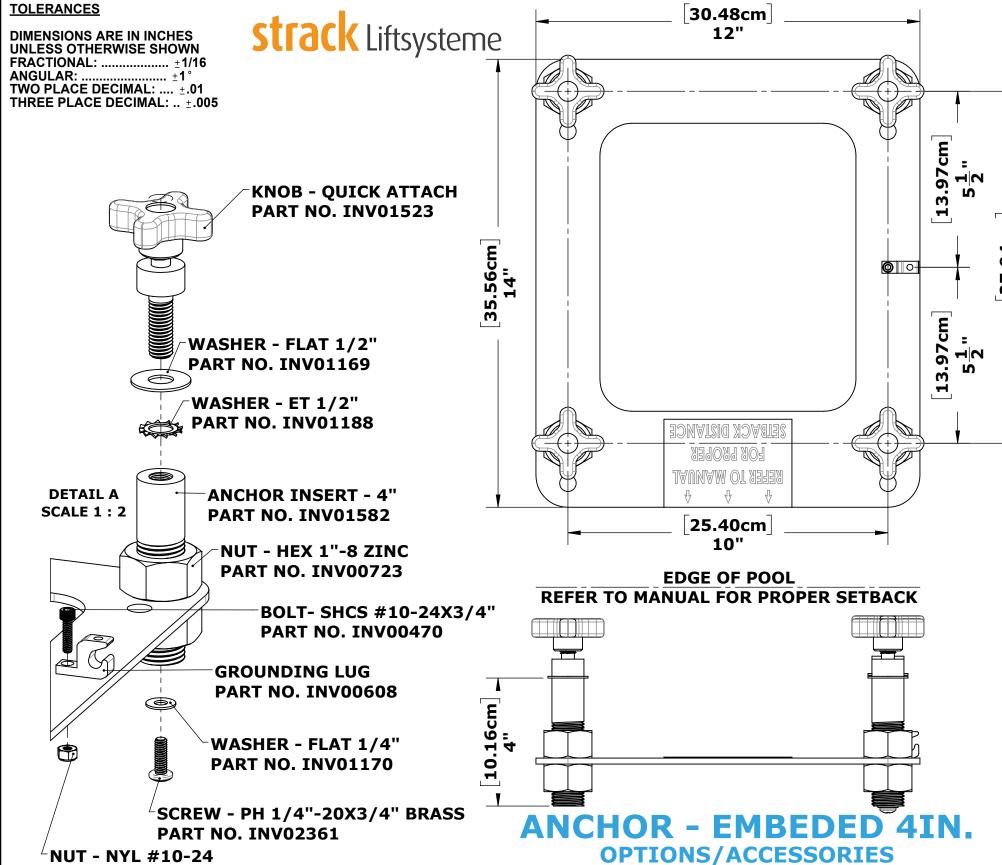

THE AT ANCHOR JIG PLATE ASSEMBLY PROVIDES SEVERAL ANCHORING SOLUTIONS FOR ALL AQUA CREEK AT-SERIES LIFTS; INCLUDING THE PRO POOL-AT & RANGER-AT. THE AT ANCHOR JIG PLATE ASSEMBLY CAN BE USED FOR EXISTING OR NEW CONSTRUCTION POOL & SPA DECKS. FOR NEW CONSTRUCTION THE ANCHOR JIG PLATE IS EMBEDDED IN THE CONCRETE DECK AND IS BONDED USING A SOLID COPPER DIRECT BURIAL TYPE LUG. FOR EXISTING DECKS THE JIG PLATE ACTS AS A TEMPLATE AND A HOLDING FIXTURE. SEE THE LIFT'S OWNERS MANUAL FOR INSTALLATION INSTRUCTIONS & DIMENSIONS.