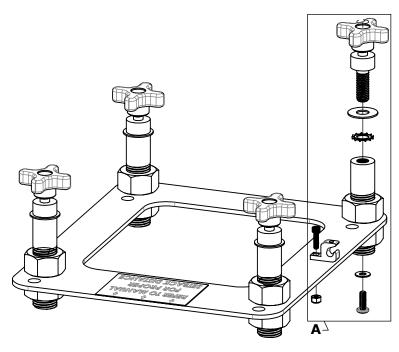

THE AT ANCHOR JIG PLATE ASSEMBLY PROVIDES SEVERAL ANCHORING SOLUTIONS FOR ALL AQUA CREEK AT-SERIES LIFTS; INCLUDING THE PRO POOL-AT & RANGER-AT. THE AT ANCHOR JIG PLATE ASSEMBLY CAN BE USED FOR EXISTING OR NEW CONSTRUCTION POOL & SPA DECKS. FOR NEW CONSTRUCTION THE ANCHOR JIG PLATE IS EMBEDDED IN THE CONCRETE DECK AND IS BONDED USING A SOLID COPPER DIRECT BURIAL TYPE LUG. FOR EXISTING DECKS THE JIG PLATE ACTS AS A TEMPLATE AND A HOLDING FIXTURE. SEE THE LIFT'S OWNERS MANUAL FOR INSTALLATION INSTRUCTIONS & DIMENSIONS.