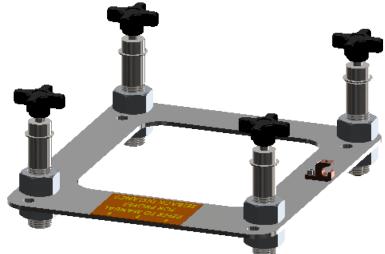

THE AT ANCHOR JIG PLATE ASSEMBLY PROVIDES SEVERAL ANCHORING SOLUTIONS FOR ALL AQUA CREEK AT-SERIES LIFTS; INCLUDING THE PRO POOL-AT & RANGER-AT. THE AT ANCHOR JIG PLATE ASSEMBLY CAN BE USED FOR EXISTING OR NEW CONSTRUCTION POOL & SPA DECKS. FOR NEW CONSTRUCTION THE ANCHOR JIG PLATE IS EMBEDDED IN THE CONCRETE DECK AND IS BONDED USING A SOLID COPPER DIRECT BURIAL TYPE LUG. FOR EXISTING DECKS THE JIG PLATE ACTS AS A TEMPLATE AND A HOLDING FIXTURE. SEE THE LIFT'S OWNERS MANUAL FOR INSTALLATION INSTRUCTIONS & DIMENSIONS.